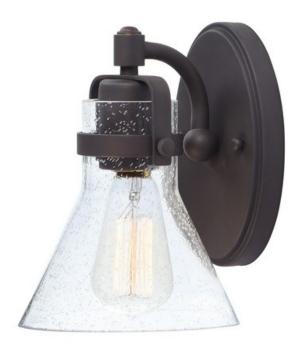

## PRODUCT DESCRIPTION

This nautical-inspired collection features Clear Seedy glass cones suspended by a yoke frame. The clear glass offers abundant lighting and compliments the styling of the fixture. Make it a more industrial look by adding filament E26 light bulbs.

# LAMPING

INPUT VOLTAGE : 120V

**BULB** : 1 x 60W Incandescent E26 Medium , 60W Total

BULB INCLUDED : (Included) DIMMABLE : Yes

# **GLASS**

Seedy CD

#### MATERIAL

Steel, Glass