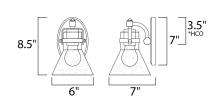

\*height from center of outlet to the top of the fixture

# **MEASUREMENTS**

**DIMENSION** : 6" W x 8.5" H x 7" Ext MAX OAH : 4.5" W x 7" H

HANGING WEIGHT : 2.2 lb